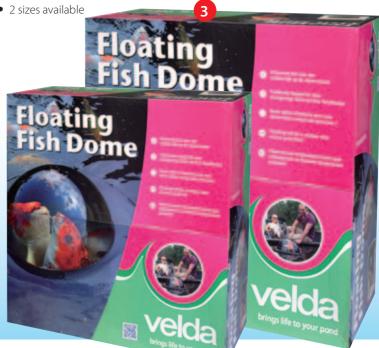

### Floating Fish Dome

Watching your fish is a unique experience with the floating transparent ball in the pond.

- Close observation of fish
- Discover fish illness timely

• 2 sizes available

|                     |                                                                                                                         |                                                                                                                                                                                                                      |                                                                                                                                                                                                                                                                                                                                                                                                                                                                                                                                                                                                                                                                                                                                                                                                                                                                                                                                                                                                            |                                                                                                                                                                                                                                                                                                                                                                                                                                                                                              | PODL4                                                                                                                                                                                                                                                                                                                                                                                                                                                                                                                                                                                                    |
|---------------------|-------------------------------------------------------------------------------------------------------------------------|----------------------------------------------------------------------------------------------------------------------------------------------------------------------------------------------------------------------|------------------------------------------------------------------------------------------------------------------------------------------------------------------------------------------------------------------------------------------------------------------------------------------------------------------------------------------------------------------------------------------------------------------------------------------------------------------------------------------------------------------------------------------------------------------------------------------------------------------------------------------------------------------------------------------------------------------------------------------------------------------------------------------------------------------------------------------------------------------------------------------------------------------------------------------------------------------------------------------------------------|----------------------------------------------------------------------------------------------------------------------------------------------------------------------------------------------------------------------------------------------------------------------------------------------------------------------------------------------------------------------------------------------------------------------------------------------------------------------------------------------|----------------------------------------------------------------------------------------------------------------------------------------------------------------------------------------------------------------------------------------------------------------------------------------------------------------------------------------------------------------------------------------------------------------------------------------------------------------------------------------------------------------------------------------------------------------------------------------------------------|
| <b>Product name</b> |                                                                                                                         | Product description                                                                                                                                                                                                  | Art.nr.                                                                                                                                                                                                                                                                                                                                                                                                                                                                                                                                                                                                                                                                                                                                                                                                                                                                                                                                                                                                    | OU                                                                                                                                                                                                                                                                                                                                                                                                                                                                                           | Price £                                                                                                                                                                                                                                                                                                                                                                                                                                                                                                                                                                                                  |
| T-Flow Tronic 05    | for 5000 litres                                                                                                         | electronic fibrous and slime algae remover                                                                                                                                                                           | 126651                                                                                                                                                                                                                                                                                                                                                                                                                                                                                                                                                                                                                                                                                                                                                                                                                                                                                                                                                                                                     | 4                                                                                                                                                                                                                                                                                                                                                                                                                                                                                            | 179.00                                                                                                                                                                                                                                                                                                                                                                                                                                                                                                                                                                                                   |
| T-Flow Tronic 15    | for 15.000 litres                                                                                                       | electronic fibrous and slime algae remover                                                                                                                                                                           | 126656                                                                                                                                                                                                                                                                                                                                                                                                                                                                                                                                                                                                                                                                                                                                                                                                                                                                                                                                                                                                     | 4                                                                                                                                                                                                                                                                                                                                                                                                                                                                                            | 199.00                                                                                                                                                                                                                                                                                                                                                                                                                                                                                                                                                                                                   |
| T-Flow Tronic 35    | for 35.000 litres                                                                                                       | electronic fibrous and slime algae remover                                                                                                                                                                           | 126661                                                                                                                                                                                                                                                                                                                                                                                                                                                                                                                                                                                                                                                                                                                                                                                                                                                                                                                                                                                                     | 3                                                                                                                                                                                                                                                                                                                                                                                                                                                                                            | 229.00                                                                                                                                                                                                                                                                                                                                                                                                                                                                                                                                                                                                   |
| T-Flow Tronic 75    | for 75.000 litres                                                                                                       | electronic fibrous and slime algae remover                                                                                                                                                                           | 126666                                                                                                                                                                                                                                                                                                                                                                                                                                                                                                                                                                                                                                                                                                                                                                                                                                                                                                                                                                                                     | 3                                                                                                                                                                                                                                                                                                                                                                                                                                                                                            | 259.00                                                                                                                                                                                                                                                                                                                                                                                                                                                                                                                                                                                                   |
| Floating Combi F    | ilter 1500                                                                                                              | + 1500 l/h pond pump + UV-C Unit 9 Watt                                                                                                                                                                              | 126462                                                                                                                                                                                                                                                                                                                                                                                                                                                                                                                                                                                                                                                                                                                                                                                                                                                                                                                                                                                                     | 11                                                                                                                                                                                                                                                                                                                                                                                                                                                                                           | 119.00                                                                                                                                                                                                                                                                                                                                                                                                                                                                                                                                                                                                   |
| Floating Combi F    | ilter 2500                                                                                                              | + 2500 l/h pond pump + UV-C Unit 13 Watt                                                                                                                                                                             | 126463                                                                                                                                                                                                                                                                                                                                                                                                                                                                                                                                                                                                                                                                                                                                                                                                                                                                                                                                                                                                     | 11                                                                                                                                                                                                                                                                                                                                                                                                                                                                                           | 135.00                                                                                                                                                                                                                                                                                                                                                                                                                                                                                                                                                                                                   |
| Floating Fish Don   | ne M                                                                                                                    | floating transparent ball to observe pond fish                                                                                                                                                                       | 123503                                                                                                                                                                                                                                                                                                                                                                                                                                                                                                                                                                                                                                                                                                                                                                                                                                                                                                                                                                                                     | 11                                                                                                                                                                                                                                                                                                                                                                                                                                                                                           | 85.00                                                                                                                                                                                                                                                                                                                                                                                                                                                                                                                                                                                                    |
| Floating Fish Don   | ne L                                                                                                                    | floating transparent ball to observe pond fish                                                                                                                                                                       | 123502                                                                                                                                                                                                                                                                                                                                                                                                                                                                                                                                                                                                                                                                                                                                                                                                                                                                                                                                                                                                     | 11                                                                                                                                                                                                                                                                                                                                                                                                                                                                                           | 99.00                                                                                                                                                                                                                                                                                                                                                                                                                                                                                                                                                                                                    |
|                     | T-Flow Tronic 05 T-Flow Tronic 15 T-Flow Tronic 35 T-Flow Tronic 75 Floating Combi F Floating Combi F Floating Fish Dor | T-Flow Tronic 05 for 5000 litres T-Flow Tronic 15 for 15.000 litres T-Flow Tronic 35 for 35.000 litres T-Flow Tronic 75 for 75.000 litres Floating Combi Filter 1500 Floating Combi Filter 2500 Floating Fish Dome M | T-Flow Tronic 05 for 5000 litres electronic fibrous and slime algae remover T-Flow Tronic 35 for 35.000 litres electronic fibrous and slime algae remover T-Flow Tronic 35 for 75.000 litres electronic fibrous and slime algae remover floating Combi Filter 1500  + 1500 l/h pond pump + UV-C Unit 13 Watt Floating Fish Dome M floating transparent ball to observe pond fish | T-Flow Tronic 05 for 5000 litres electronic fibrous and slime algae remover 126656 T-Flow Tronic 35 for 35.000 litres electronic fibrous and slime algae remover 126661 T-Flow Tronic 75 for 75.000 litres electronic fibrous and slime algae remover 126666 Floating Combi Filter 1500 + 1500 l/h pond pump + UV-C Unit 9 Watt 126462 Floating Combi Filter 2500 + 2500 l/h pond pump + UV-C Unit 13 Watt 126463 Floating Fish Dome M floating transparent ball to observe pond fish 123503 | T-Flow Tronic 05 for 5000 litres electronic fibrous and slime algae remover 126651 4  T-Flow Tronic 15 for 15.000 litres electronic fibrous and slime algae remover 126656 4  T-Flow Tronic 35 for 35.000 litres electronic fibrous and slime algae remover 126661 3  T-Flow Tronic 75 for 75.000 litres electronic fibrous and slime algae remover 126666 3  Floating Combi Filter 1500 + 1500 l/h pond pump + UV-C Unit 9 Watt 126462 11  Floating Combi Filter 2500 + 2500 l/h pond pump + UV-C Unit 13 Watt 126463 11  Floating Fish Dome M floating transparent ball to observe pond fish 123503 11 |