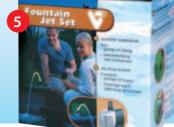

#### **Fountain Jet Set**

Supplies a perfect jet of water. At night the led lighting provides a spectacular effect.

- Including pump and hose
- Led lighting with light sensor