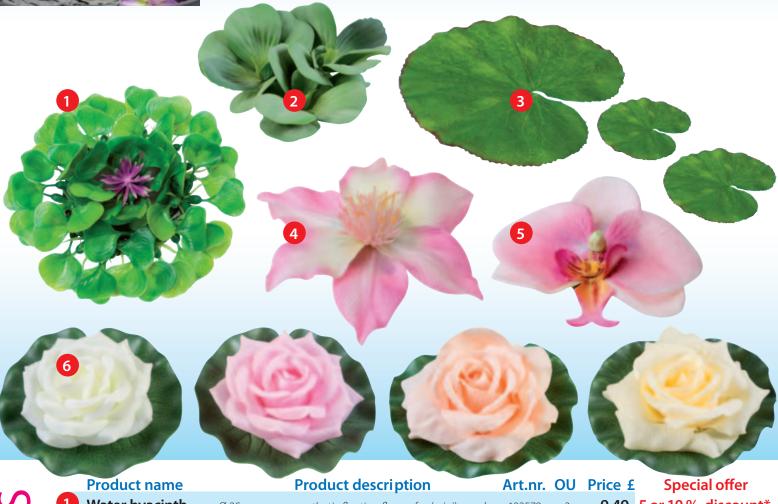

#### **Decorative floating flowers**

Nothing beats the beauty of flowering water lilies. We can't have this all year long, unfortunately. But these synthetic floating flowers are just the thing. Throughout the year, they create a wonderful sensation of flowering lilies in a range of fantastic colours. Create atmosphere in the twinkling of an eye with these decorative flowers floating on the water surface. Pond, water dish, indoor or outdoor: everything is possible!

| P                        | roduct name        |            | Product description                        | Art.nr. | OU | Price £ | Special offer                                       |
|--------------------------|--------------------|------------|--------------------------------------------|---------|----|---------|-----------------------------------------------------|
| 1 W<br>2 P<br>3 L<br>4 C | Vater hyacinth     | Ø 25 cm    | synthetic floating flower for (mini) ponds | 123578  | 3  | 9.49    | 5 or 10 % discount*                                 |
| 2 P                      | istia water plant  |            | synthetic floating flower for (mini) ponds | 123603  | 3  | 2.79    | 5 or 10 % discount*                                 |
| 3 L                      | eaf lotus          | Ø 4/5 cm   | synthetic floating flower for (mini) ponds | 123566  | 3  | 5.99    | 5 or 10 % discount*                                 |
| L                        | eaf lotus          | Ø 13 cm    | synthetic floating flower for (mini) ponds | 123567  | 3  | 5.99    | 5 or 10 % discount*                                 |
| 4 0                      | lematis pink       | Ø 10/13 cm | synthetic floating flower for (mini) ponds | 123561  | 3  | 6.99    | 5 or 10 % discount*                                 |
| C                        | lematis purple     | Ø 10/13 cm | synthetic floating flower for (mini) ponds | 123562  | 3  | 6.99    | 5 or 10 % discount*                                 |
| 5 C                      | rchid withe        | Ø 7/9 cm   | synthetic floating flower for (mini) ponds | 123563  | 3  | 6.99    | 5 or 10 % discount*                                 |
| C                        | Prchid pink        | Ø 7/9 cm   | synthetic floating flower for (mini) ponds | 123564  | 3  | 6.99    | 5 or 10 % discount*                                 |
| 6 R                      | lose on leaf white | Ø 13 cm    | synthetic floating flower for (mini) ponds | 123594  | 3  | 3.99    | 5 or 10 % discount*                                 |
| R                        | lose on leaf white | Ø 17 cm    | synthetic floating flower for (mini) ponds | 123598  | 3  | 7.49    | 5 or 10 % discount*                                 |
| R                        | ose on leaf pink   | Ø 13 cm    | synthetic floating flower for (mini) ponds | 123597  | 3  | 3.99    | 5 or 10 % discount*                                 |
| R                        | ose on leaf pink   | Ø 17 cm    | synthetic floating flower for (mini) ponds | 123602  | 3  | 7.49    | 5 or 10 % discount*                                 |
| R                        | lose on leaf peach | Ø 13 cm    | synthetic floating flower for (mini) ponds | 123596  | 3  | 3.99    | 5 or 10 % discount*                                 |
| R                        | ose on leaf peach  | Ø 17 cm    | synthetic floating flower for (mini) ponds | 123601  | 3  | 7.49    | 5 or 10 % discount*                                 |
| R                        | ose on leaf yellow | Ø 13 cm    | synthetic floating flower for (mini) ponds | 123595  | 3  | 3.99    | 5 or 10 % discount*                                 |
| R                        | ose on leaf yellow | Ø 17 cm    | synthetic floating flower for (mini) ponds | 123599  | 3  | 7.49    | 5 or 10 % discount*                                 |
| velda                    | a                  |            |                                            |         |    |         | * when you buy 24 or 48 flowers, types can be mixed |