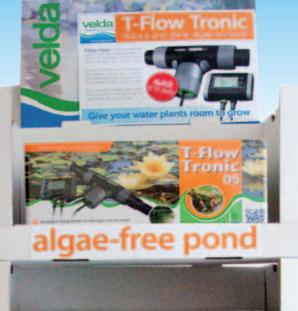

#### **T-Flow Tronic**

T-Flow Tronic is a revolutionary system to re-move fibrous and slimy algae from the pond. Owing to electric pulses between the copper anode and stainless steel cathode, copper ions are released. These ions eliminate nasty fibrous and slime algae quick and easy.

- Very effective algae control and easy to dose
- Polarity reversing makes deposit disappear
- 4 models for ponds up to 75.000 litres