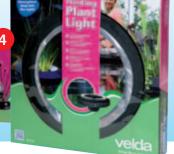

#### **Floating Plant Light**

Makes pond plants and fish also visible at night and provides them with a warm appearance.

- Plant basket with led-lighting
- With Styrofoam floating ring