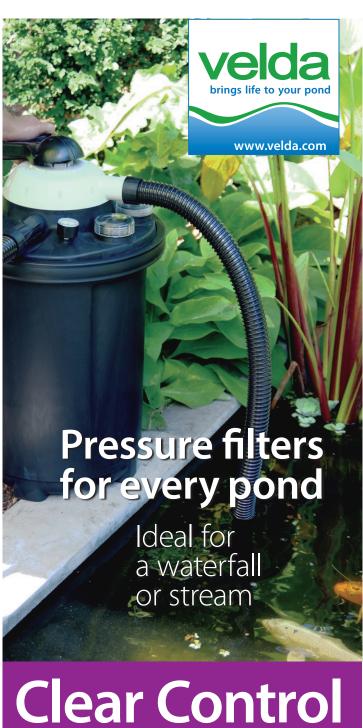

Clear water

If you want to install a fountain, waterfall or stream, it is important that the pond water will become and remain crystal clear. Clear Control pressure filters can withstand *high pressure* and the water can bridge a difference in height after the filter. Ideal for a waterfall.

## **Multiple functions**

Pressure filters are quite suitable, besides their filter function, to feed streams, waterfalls or fountains with clear water. As the pressure filter can properly stand high pressure, it is capable to bridge a difference in height. Besides normal filtration various directions of water current are possible for administration of fish medicine, cleaning of the filter or emptying the pond. If a backwash function is involved, the water flow goes in opposite direction through the filter and carries along any accumulated dirt. A pressure filter is very user-friendly and easy to clean.