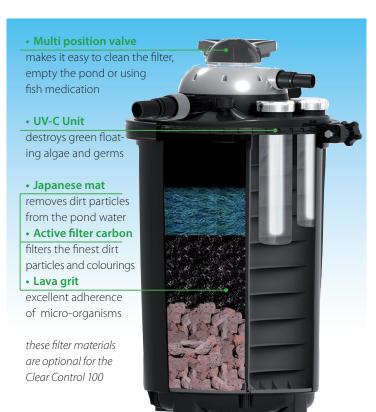

## **Multiple functions**

Pressure filters are quite suitable, besides their filter function, to feed streams, waterfalls or fountains with clear water. As the pressure filter can properly stand high pressure, it is capable to bridge a difference in height. Besides normal filtration various directions of water current are possible for administration of fish medicine, cleaning of the filter or emptying the pond. If a backwash function is involved, the water flow goes in opposite direction through the filter and carries along any accumulated dirt. A pressure filter is very user-friendly and easy to clean.