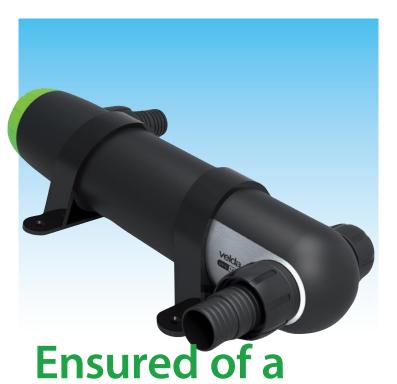

# UV-C light for clear water

A permanent solution for green turbid pond water is the Clear Line UV-C. The water is sterilised and floating algae, germs and moulds are killed. This ensures crystal clear water and a healthy pond environment for fish and plants.

# **Purifying action**

Using the **Clear Line** UV-C filter, pond water is passed through a lamp, which radiates ultraviolet light. Many harmful organisms are destroyed by UV light, like the floating algae in your pond. The UV-C part of the light spectrum will damage the DNA of micro-organisms, so that they will not increase.