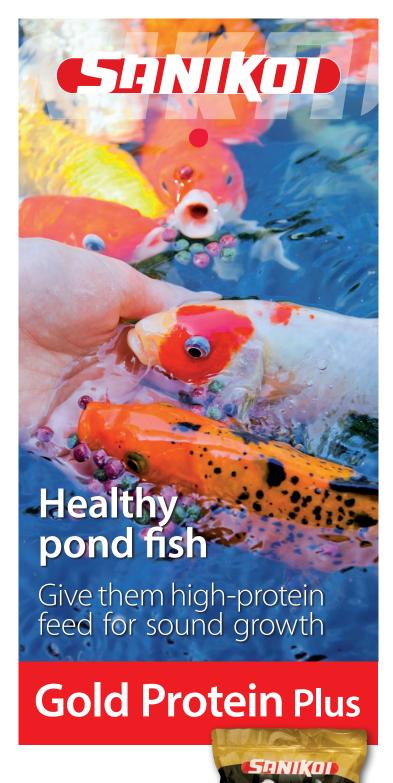

## 52% **protein**

**Gold Protein Plus** is high-quality floating fish feed. This protein-rich feed will be particularly appreciated by koi fans: it is important to ensure *optimal growth and vibrant colours*. The special keep-fresh packaging can be closed airtight to preserve taste and quality of the food.

Adequate and regular feeding is essential for all pond fish. Particularly for koi, to keep them active and healthy. Give them high-quality fish feed for optimal growth and lively colours.