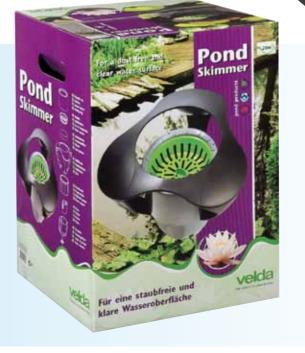

## Large Multichamber Filter

The Giant Biofill XL has removable cassettes with Japanese matting and bio balls. Built-in UV-C, heater and aeration is optional.

The **Pond Skimmer** is a floating filter for a clear and dust free water surface.