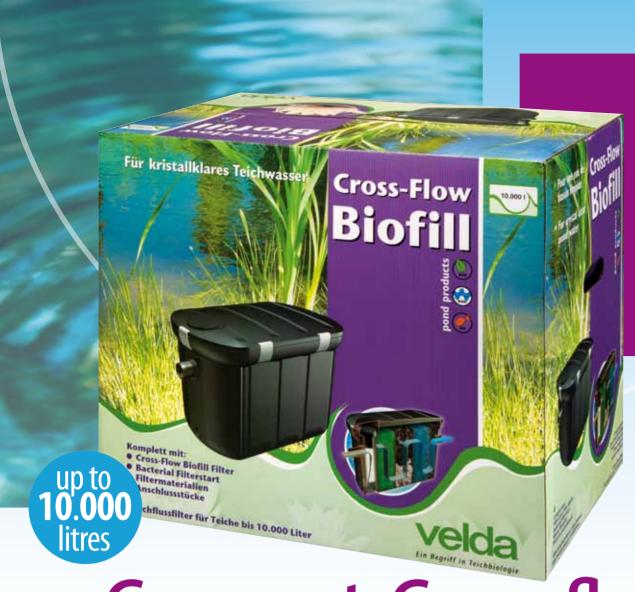

## **Compact Cross-flow Filter**

The Cross-Flow Biofill is universally useable and includes Japanese matting, filter substrate and active carbon. Built-in UV-C or heater is optional.