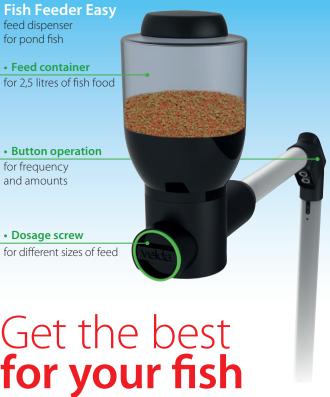

Fish Feeder Easy feed dispenser for pond fish

Feed container

for 2,5 litres of fish food

Button operation

for frequency and amounts

· Dosage screw

for different sizes of feed

Adequate and regular feeding is essential for all pond fish. Particularly for koi, to keep them active and healthy. Use an automatic fish feeder to be assured of several feedings every day.