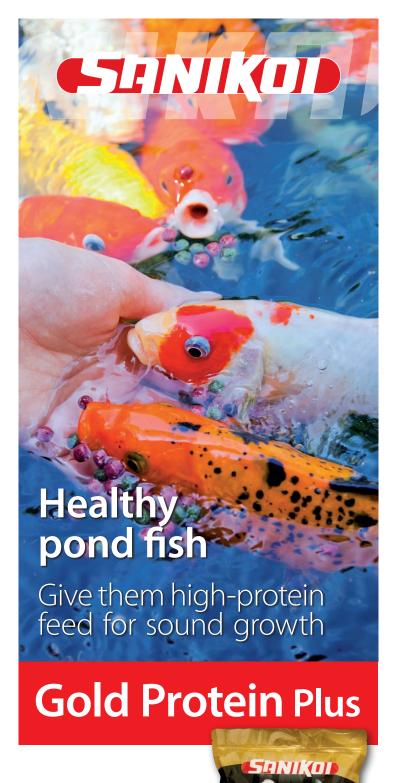

## 52% **protein**

**Gold Protein Plus** is high-quality floating fish feed. This protein-rich feed will be particularly appreciated by koi fans: it is important to ensure *optimal growth and vibrant colours*. The special keep-fresh packaging can be closed airtight to preserve taste and quality of the food.

## Perfect digestion, minimal pollution

As well as the high protein content, Gold Protein Plus includes more than 10% crude ash for sound growth and healthy fish. This ash percentage means that no less than 97% of the feed is digested and the fish absorb the protein perfectly. Excreta are kept to a minimum and so the pond water stays clean longer. Dispense small portions several times a day so that the fish grow fast and produce less waste. Enough room to move around in, and higher water temperatures, also help them to grow. In the wild, fish are constantly looking for food. Their digestion is geared to this. In the pond, large amounts of feed can cause indigestion and pollution of the pond environment. That is why SaniKoi food products contain only natural ingredients to reduce any extra pollution of the pond water.