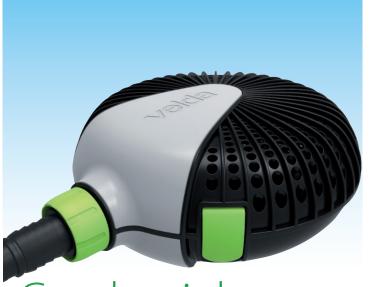

## **Green Line**

The **Green Line** pumps from Velda are strong dirty water pumps for the circulation of pond water. They guarantee *longevity and very low energy consumption*. Owing to their large capacity, these pond pumps are very suitable for (pressure) filters, waterfalls and streams.

## Get the right pond pump

You can use Green Line pumps as circulation pumps for the filter, a waterfall or a stream. This dirty-water pump is installed in the pond and it can pump water with dirt particles of up to 6 mm without clogging up. Circulation pumps have to operate day and night, year in and year out. That is why long service life and low energy consumption are guaranteed. Position the pump at the maximum depth in the pond and install the return hose as far away as possible from the pump to maximise water circulation. The distance and height to be overcome determine the capacity of the pump. So keep in mind the water flow and delivery head when you buy a pond pump.